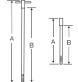

## **SLIDE HAMMER**





| Product # | Description            | Height (in) (A) | Outside Diameter (in) (B) | Hole Diameter (in) (C) |
|-----------|------------------------|-----------------|---------------------------|------------------------|
| J4260H    | 2-1/2 lbs Slide Hammer | 4               | 2                         | 5/8                    |
| J4055H    | 5 lbs Slide Hammer     | 5-5/16          | 3-1/4                     | 5/8                    |

## T-HANDLE SLIDE RODS





## **FORCING SCREW**

Used with No. J4280S.





| Product # | Description   | Length (in) (A) | Thread Length (in) (B) | Hex (in) | Thread  | Tip                                                |
|-----------|---------------|-----------------|------------------------|----------|---------|----------------------------------------------------|
| J4205S    | Forcing Screw | 6-1/4           | 5-5/8                  | 9/16     | 5/8"-12 | Drilled for Replacement Tips<br>J4022T and J4022TS |
| J4225S    | Forcing Screw | 10-1/4          | 9-1/4                  | 3/4      | 3/4"-12 | J4012T                                             |
| J4235S    | Forcing Screw | 12              | 11-1/16                | 1/2      | 3/4"-12 | J4012T                                             |

## **REAR A