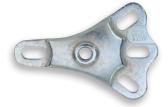

## **REAR AXLE FLANGE FOOT**

| Product # | Description           | Length (in) (A) | Width (in) (B) | Shaft Diameter (in) | Thread  |
|-----------|-----------------------|-----------------|----------------|---------------------|---------|
| J4277B    | Rear Axle Flange Foot | 6-3/4           | 4-5/8          | 5/8                 | 5/8"-12 |