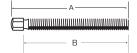

## **SLIDE HAMMER**

| Product # | Description            | Height (in) (A) | Outside Diameter (in) (B) | Hole Diameter (in) (C) |
|-----------|------------------------|-----------------|---------------------------|------------------------|
| J4260H    | 2-1/2 lbs Slide Hammer | 4               | 2                         | 5/8                    |
| J4055H    | 5 lbs Slide Hammer     | 5-5/16          | 3-1/4                     | 5/8                    |