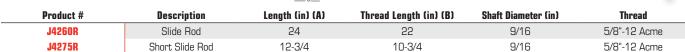

## **SLIDE HAMMER**





| Product # | Description            | Height (in) (A) | Outside Diameter (in) (B) | Hole Diameter (in) (C) |
|-----------|------------------------|-----------------|---------------------------|------------------------|
| J4260H    | 2-1/2 lbs Slide Hammer | 4               | 2                         | 5/8                    |
| J4055H    | 5 lbs Slide Hammer     | 5-5/16          | 3-1/4                     | 5/8                    |

## T-HANDLE SLIDE RODS





## **FORCING SCREW**

Used with No. J4280S.





| Product # | Description   | Length (in) (A) | Thread Length (in) (B) | Hex (in) | Thread  | Tip                                                |
|-----------|---------------|-----------------|------------------------|----------|---------|----------------------------------------------------|
| J4205S    | Forcing Screw | 6-1/4           | 5-5/8                  | 9/16     | 5/8"-12 | Drilled for Replacement Tips<br>J4022T and J4022TS |
| J4225S    | Forcing Screw | 10-1/4          | 9-1/4                  | 3/4      | 3/4"-12 | J4012T                                             |
| J4235S    | Forcing Screw | 12              | 11-1/16                | 1/2      | 3/4"-12 | J4012T                                             |

## **REAR AXL