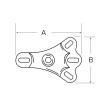

## **REAR AXLE FLANGE FOOT**

| Product # | Description           | Length (in) (A) | Width (in) (B) | Shaft Diameter (in) | Thread  |
|-----------|-----------------------|-----------------|----------------|---------------------|---------|
| J4277B    | Rear Axle Flange Foot | 6-3/4           | 4-5/8          | 5/8                 | 5/8"-12 |