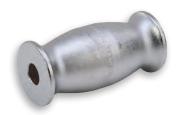

## **FORCING SCREW**

Used with No. J4280S.

| Product # | Description   | Length (in) (A) | Thread Length (in) (B) | Hex (in) | Thread  | Tip                                                |
|-----------|---------------|-----------------|------------------------|----------|---------|----------------------------------------------------|
| J4205S    | Forcing Screw | 6-1/4           | 5-5/8                  | 9/16     | 5/8"-12 | Drilled for Replacement Tips<br>J4022T and J4022TS |
| J4225S    | Forcing Screw | 10-1/4          | 9-1/4                  | 3/4      | 3/4"-12 | J4012T                                             |
| J4235S    | Forcing Screw | 12              | 11-1/16                | 1/2      | 3/4"-12 | J4012T                                             |