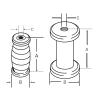

## **SLIDE HAMMER**

| Product # | Description            | Height (in) (A) | Outside Diameter (in) (B) | Hole Diameter (in) (C) |
|-----------|------------------------|-----------------|---------------------------|------------------------|
| J4260H    | 2-1/2 lbs Slide Hammer | 4               | 2                         | 5/8                    |
| J4055H    | 5 lbs Slide Hammer     | 5-5/16          | 3-1/4                     | 5/8                    |