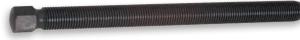

## **FORCING SCREW**

Used with No. J4280S.

| Product # | Description   | Length (in) (A) | Thread Length (in) (B) | Hex (in) | Thread  | Tip                                                |
|-----------|---------------|-----------------|------------------------|----------|---------|----------------------------------------------------|
| J4205S    | Forcing Screw | 6-1/4           | 5-5/8                  | 9/16     | 5/8"-12 | Drilled for Replacement Tips<br>J4022T and J4022TS |
| J4225S    | Forcing Screw | 10-1/4          | 9-1/4                  | 3/4      | 3/4"-12 | J4012T                                             |
| J4235S    | Forcing Screw | 12              | 11-1/16                | 1/2      | 3/4"-12 | J4012T                                             |